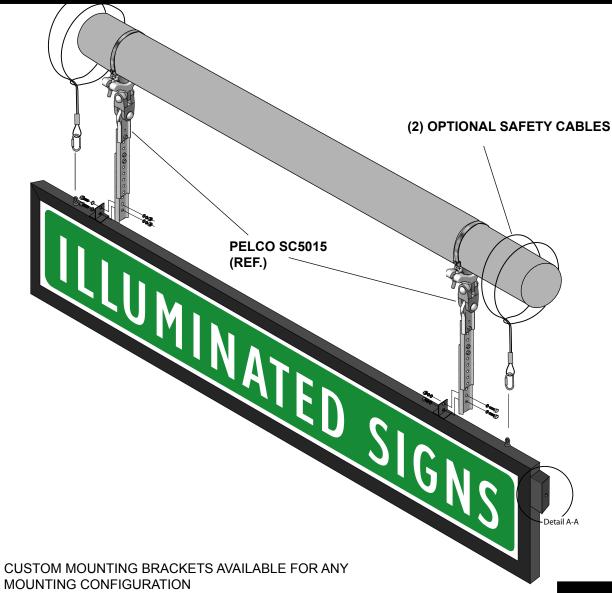

DESCRIPTION: L.E.D. EDGE-LIT STREET SIGN

DATE: 2/4/13 SCALE: — DRAWN BY SHUGART

Edge-lit Street Sign- Free Swinging Installation

MOUNTING: TOP PART NUMBER: FLNMAR-DFSNS