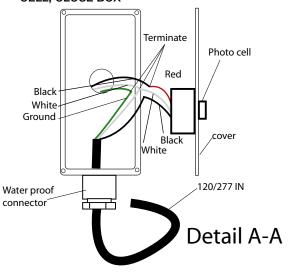

TO TERMINATE:
OPEN WATER PROOF BOX,
RUN 110 WIRE THROUGH CONNECTOR,
TERMINATE TO EXISTING WIRES FROM PHOTO
CELL, CLOSE BOX

THIS SIGN IS INTENDED TO BE INSTALLED IN ACCORDANCE WITH THE REQUIREMENTS OF ARTICLE 600 OF THE NATIONAL ELECTRICAL CODE AND/OR OTHER APPLICABLE CODES.

THIS INCLUDES PROPER GROUNDING AND BONDING OF SIGN

THE INFORMATION HERE IS PROPRIETARY INFORMATION, NO PART OF THIS DOCUMENT MAY BE REPRODUCED OR TRANSMITTED IN ANY FORM, WITHOUT THE WRITTEN PERMISSION OF FLN-MAR ILLUMINATED SIGNS